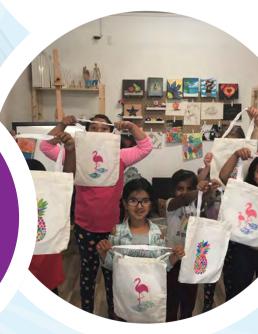

## **Activities Include**

- Canvas Painting
- Craft Projects
- Critical Thinking Activities
- Outdoor Play
- Field Trips

## **FUN & CREATIVITY**

Week-long camp includes both art classes and activities that may include field trips. It's a great place for your child to hang out and learn during the summer while still having tons of fun.